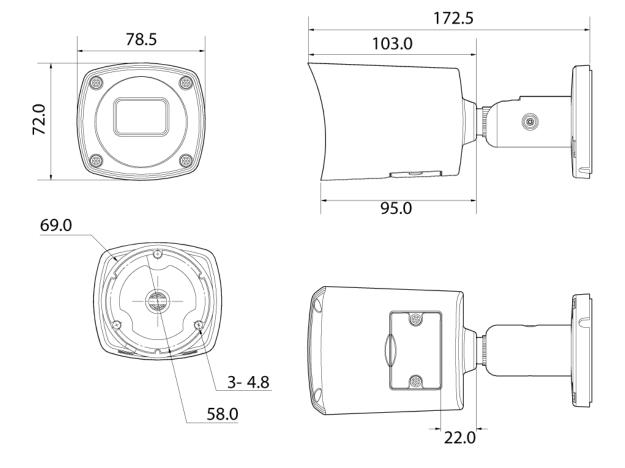

les to allow various combinations of the inputs

Deep Learning Object Tracking Deep learning based object identification (as Person, Cyclist, Car, Van, Truck, Motorcycle, Bicycle, Bag) removes false object detection

**Deep Learning People Tracking Deep learning** based people identification and tracking

Counting & Line High accuracy people and vehicle counting, 20 counters in total

Meta Data JSON format, Plain XML format that contains the event information and the tracked object information with the bounding box, tail history, object attributions (object type and color)











Filter









Filter









Object Color

Metadata



Direction Filter



Logical



Filter

Rules



**DL** People Tracker

DL Object Tracker



# **Technical Specifications**

**Dimensions** (Unit: mm)



# IPAi655-FR



## **Accessories**





BP01 BCO01



BJC07