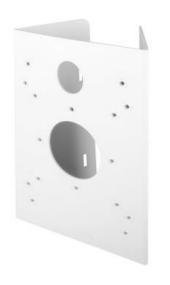

he inputs

Deep Learning Object Tracking Deep learning based object identification (as Person, Cyclist, Car, Van, Truck, Motorcycle, Bicycle, Bag) removes false object detection

**Deep Learning People Tracking Deep learning** based people identification and tracking

Counting & Line High accuracy people and vehicle counting, 20 counters in total

Meta Data JSON format, Plain XML format that contains the event information and the tracked object information with the bounding box, tail history, object attributions (object type and color)











Filter









Filter









Object Color

Metadata



Direction Filter



Logical



Filter

Rules



**DL** People Tracker

DL Object Tracker



# **Technical Specifications**

**Dimensions** (Unit: mm)



# IPAi655-FR



## **Accessories**





BP01 BCO01



BJC07