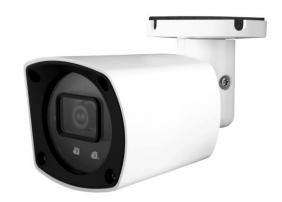

# **STARVIS 5MP IR Bullet AI IP Camera**

| Model                                        | IPAi655-FR                                                                                 |
|----------------------------------------------|--------------------------------------------------------------------------------------------|
| Image Sensor                                 | SONY STARVIS EXMOR 1/2.8" 5M CMOS                                                          |
| Effective Pixels                             | 2592(H) x 1944(V)                                                                          |
| Scanning System                              | Progressive scanning                                                                       |
| AGC Control                                  | Auto                                                                                       |
| IRIS Type                                    | Auto Exposure                                                                              |
| Minimum Illumination                         | Color: 0.16 Lux / B/W : 0 Lux (IR LED On)                                                  |
| Lens                                         | 4.0 mm( F2.0)                                                                              |
| Angle of View                                | Horizontal: Approx. 82.3°<br>Vertical: Approx. 58.8°                                       |
| Shutter Time                                 | Auto / Manual: 1/30 ~ 1/32,000, Anti-Flicker, Slow<br>Shutter (1/2,1/3,1/5,1/6,1/7.5,1/10) |
| Day & Night                                  | True Day & Night (Removable IR-cut filter)                                                 |
| Wide Dynamic Range                           | True WDR (120dB)                                                                           |
| S/N Ratio                                    | 50 dB                                                                                      |
| IR ILLUMINATOR                               |                                                                                            |
| IR LED                                       | High Power IR LED x 2                                                                      |
| IR Working Distance                          | 25m                                                                                        |
| VIDEO                                        |                                                                                            |
| Video Compression                            | H.265, H.264, MJPEG                                                                        |
| Profile                                      | H.264: MP / HP<br>H.265: MP                                                                |
| Multiple Profile<br>Streaming<br>Performance | 2592x1944/30 + 720p30 with H.264,H265 + MJPEG                                              |
| Max Resolution                               | 2592 x 1944                                                                                |
| Video Bit Rate                               | 100Kbps ~ 10Mbps<br>Multi-rate for Preview and Recording                                   |
| Bitrate Control                              | Multi Streaming CBR/VBR (Controllable frame rate and Bandwidth)                            |
| Digital Noise<br>Reduction                   | 3D-DNR                                                                                     |